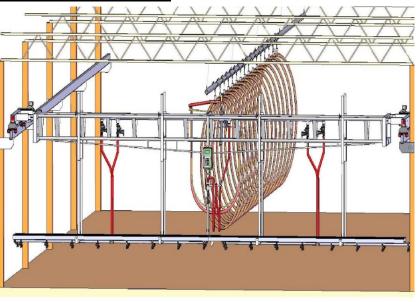

## Tower Boom Quote Application Form

Please Fax Application to: 719-380-8695 - Sales Fax 719-380-5343 - Production

| Please submit the following:  |                             |
|-------------------------------|-----------------------------|
| Company Name                  |                             |
| Contact Name                  |                             |
| Phone #                       |                             |
| Fax#                          |                             |
| E-mail _                      |                             |
| Number of systems             |                             |
|                               |                             |
| Bay Width                     |                             |
| Bench Height (Floor?)         |                             |
| Crop Height                   |                             |
| Walkway Width                 |                             |
| Bottom Cord Height            |                             |
|                               |                             |
|                               |                             |
| Options & Upgrades:           |                             |
| Controller Type?              | Circle one: BIC / NIC / WIC |
| 90 Degree Hose Sweep?         |                             |
|                               |                             |
| Portable or Mounted Injector? |                             |
| Working Scaffolding?          |                             |
| Center Water Feed System?     |                             |
| -                             |                             |